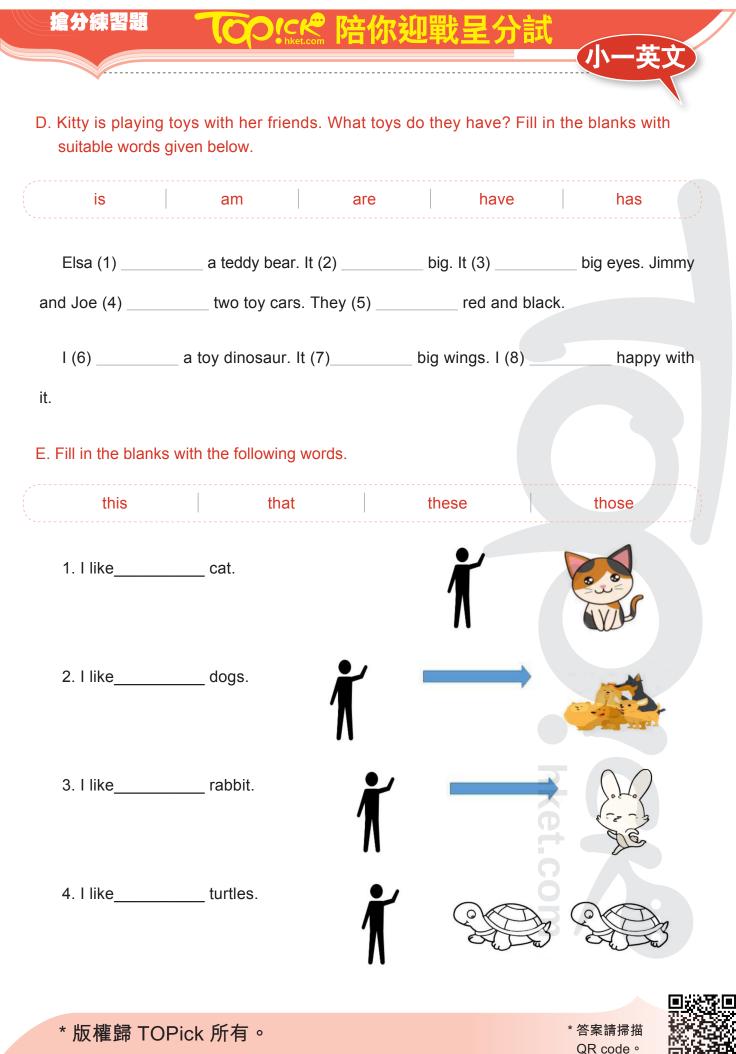

|                              |                                   |                              |                    | 你迎戰            | 呈分試           | 小一英文           |
|------------------------------|-----------------------------------|------------------------------|--------------------|----------------|---------------|----------------|
|                              |                                   |                              |                    |                |               |                |
| A. Fill in t                 | he blanks wi                      | th suitable v                | vords given b      | pelow.         |               |                |
|                              | а                                 |                              | а                  | ın             | th            | ie             |
| There                        | e is (1)                          | park. (                      | 2)                 | _ park is big. | I can see (3) | pond in        |
| (4)                          | park. <sup>-</sup>                | There are th                 | nree ducks i       | n (5)          | _ pond. (6)   | ducks are      |
| yellow.                      |                                   |                              |                    |                |               |                |
| l can                        | touch (7) _                       | a                            | pple tree. 7       | There are ten  | apples on (8) | tree.          |
| (9)                          | apples                            | are red.                     |                    |                |               |                |
| 1. Look _                    | ,<br>I have a                     |                              |                    | !              |               | ?              |
| 2. How a                     | re you                            | I am fine                    |                    |                |               |                |
| 3. What is                   | s your name                       | My na                        | ame is Maric       | )              |               |                |
|                              |                                   |                              |                    |                |               |                |
| 4. Hi                        | _Daisy                            | Nice to me                   | et you             |                |               |                |
|                              | _ Daisy<br>I like thi             |                              | et you             |                |               |                |
| 5. Wow_                      |                                   | s cat                        |                    |                |               |                |
| 5. Wow_<br>C. Fill in t      | I like thi                        | s cat<br>th the corre        | ct pronouns.       |                | her           | his            |
| 5. Wow_<br>C. Fill in t<br>I | I like thi<br>he blanks wi<br>  s | s cat<br>th the correc<br>he | ct pronouns.<br>he |                | Ö             | his<br>friend. |