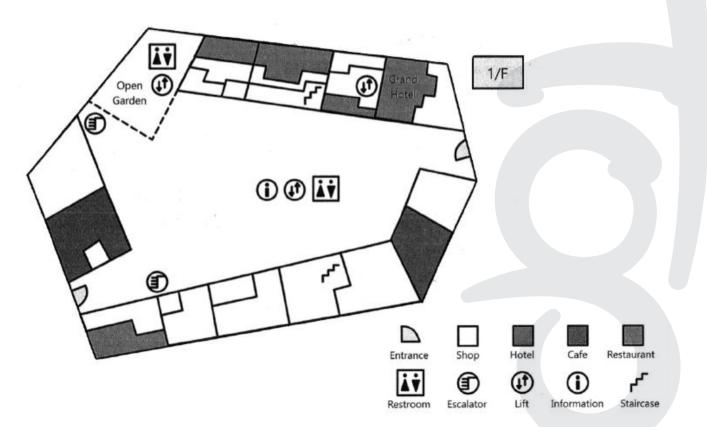

## Instructions

- The entrance on the left of the plan is specially for the disabled. Draw a sign of wheelchair next to the entrance.
- ii) The car park is located on the right of the Grand Hotel. Draw a sign for a car park there.
- iii) The Bus Terminus and MTR station can be found next to the entrance on the right of the floor plan, opposite the car park. Put the signs for MTR station and Bus there.
- iv) Oishi Sushi is on the left of the Grand Hotel with a lift in front of it.
- v) Dim Sum World is on the right of the open garden.
- vi) Lucky Chinese Restaurant and Dim Sum World are next to each other.

## B. Fill in the blanks by using the following vocabularies.

| directory | entrance    | escalator  |
|-----------|-------------|------------|
| staircase | accessories | wheelchair |

- 1. He spent the last ten years of his life in a \_\_\_\_\_\_ after a car accident.
- 2. The \_\_\_\_\_\_ leading to the rooftop is narrow, steep, and dark.
- 3. There is a crowd of people at the \_\_\_\_\_\_ of the theater.
- 4. Mary has a lovely dress for the birthday party, but she needs to find some matching \_\_\_\_\_.
- 5. Excuse me! May I have the \_\_\_\_\_\_ of this shopping mall?
- 6. The \_\_\_\_\_\_ is out of use. You'll have to take the stairs. We apologise for the inconvenience.