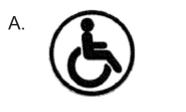

## Instructions

- The entrance on the left of the plan is specially for the disabled. Draw a sign of wheelchair next to the entrance.
- ii) The car park is located on the right of the Grand Hotel. Draw a sign for a car park there.
- iii) The Bus Terminus and MTR station can be found next to the entrance on the right of the floor plan, opposite the car park. Put the signs for MTR station and Bus there.
- iv) Oishi Sushi is on the left of the Grand Hotel with a lift in front of it.
- v) Dim Sum World is on the right of the open garden.
- vi) Lucky Chinese Restaurant and Dim Sum World are next to each other.