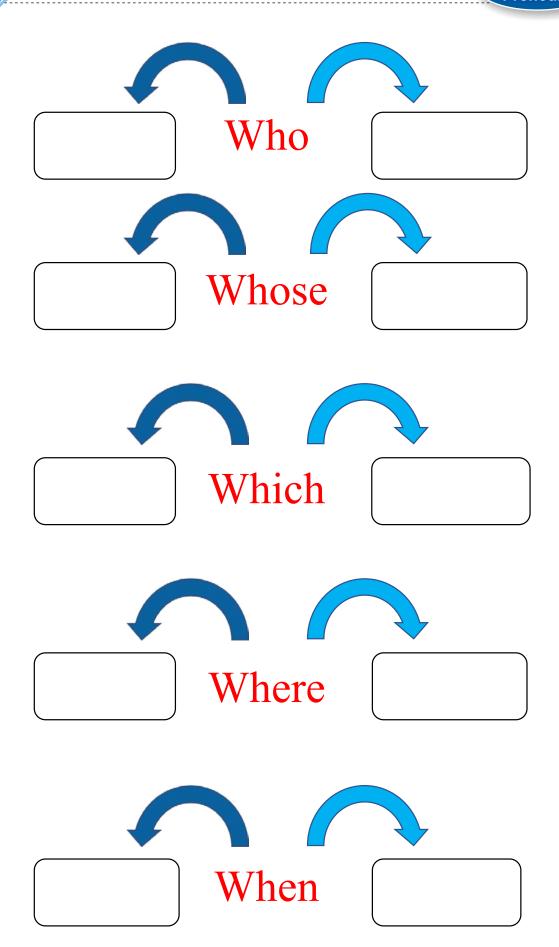

# Relative Pronouns

(關係代名詞)

and

# **Relative Adverbs**

(關係副詞)

I have a brother who is 10 years old.

This is the place where I live.

周業軒老師

#### Exercise 1

Fill in the blanks with suitable relative pronouns or adverbs.

|    | who                                           | whose                | which         | where                     | when             |  |  |
|----|-----------------------------------------------|----------------------|---------------|---------------------------|------------------|--|--|
| 1. | I saw a little gir                            | 1                    | was           | wearing school u          | nform yesterday. |  |  |
| 2. | My friend has a                               | very cute dog        |               | is quite sma              | ıll.             |  |  |
| 3. | Have you seen a                               | a boy                | bag i         | _ bag is black and white? |                  |  |  |
| 4. | She will always<br>birthday present           | remember the day     |               | she rec                   | eeived the best  |  |  |
| 5. | The town                                      | Iı                   | usually go on | Saturday is Yeur          | 1 Long.          |  |  |
| 6. | My dad has bou                                | ight a car           |               | I think is very ex        | pensive.         |  |  |
| 7. | We have seen a                                | house                | ha            | s more than 10 rd         | ooms inside.     |  |  |
| 8. | That family                                   |                      | _ house is v  | very big is very ri       | ch.              |  |  |
|    | ercise 2<br>write the following               | ng sentences into r  | elative claus | es.                       |                  |  |  |
| 1. | The girl was Jenny. I saw her yesterday.      |                      |               |                           |                  |  |  |
| 2. | I have bought a red pen. It costs 10 dollars. |                      |               |                           |                  |  |  |
| 3. | The boy likes ar                              | nimals. His pet is a | kitten.       |                           |                  |  |  |
|    |                                               |                      |               |                           |                  |  |  |