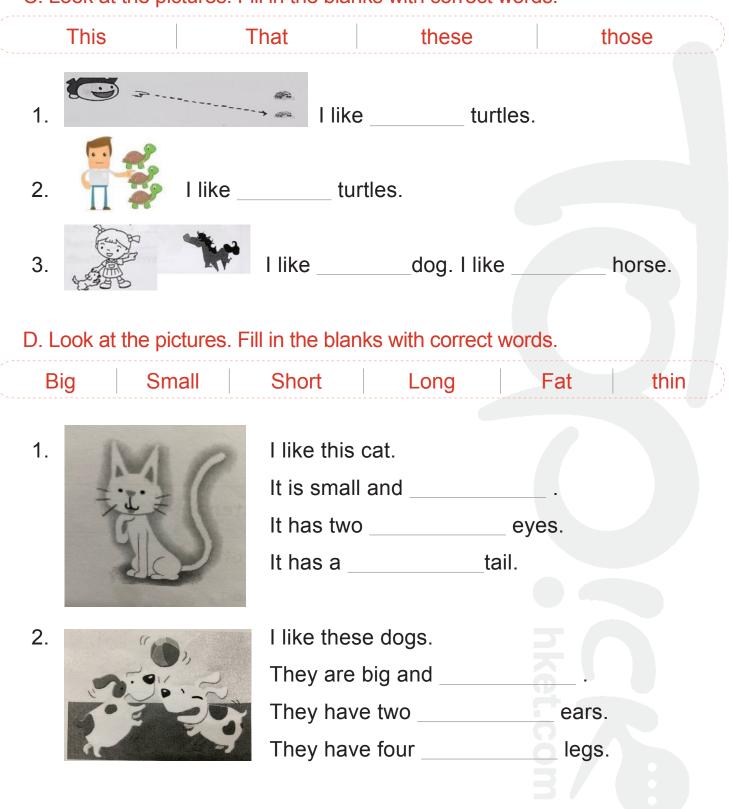

|                             | <b>搶分練習題</b>                                      |                                                                                                                                                                                                                                                                                                                                                                                                                                                                                                                                                                                                                                                                                                                                                                                                                                                                                                                                                                                                                                                                                                                                                                                                                                                                                                                                                                                                                                                                                                                                                                                                                                                                                                                                                                                                                                                                                    | 你迎戰呈分   | ·試<br>小- | 一英文    |  |
|-----------------------------|---------------------------------------------------|------------------------------------------------------------------------------------------------------------------------------------------------------------------------------------------------------------------------------------------------------------------------------------------------------------------------------------------------------------------------------------------------------------------------------------------------------------------------------------------------------------------------------------------------------------------------------------------------------------------------------------------------------------------------------------------------------------------------------------------------------------------------------------------------------------------------------------------------------------------------------------------------------------------------------------------------------------------------------------------------------------------------------------------------------------------------------------------------------------------------------------------------------------------------------------------------------------------------------------------------------------------------------------------------------------------------------------------------------------------------------------------------------------------------------------------------------------------------------------------------------------------------------------------------------------------------------------------------------------------------------------------------------------------------------------------------------------------------------------------------------------------------------------------------------------------------------------------------------------------------------------|---------|----------|--------|--|
| 1                           |                                                   | anks with the correct of anks with the correct of a low both the second se | -       | Who      | What   |  |
|                             |                                                   | is your father's                                                                                                                                                                                                                                                                                                                                                                                                                                                                                                                                                                                                                                                                                                                                                                                                                                                                                                                                                                                                                                                                                                                                                                                                                                                                                                                                                                                                                                                                                                                                                                                                                                                                                                                                                                                                                                                                   |         | VIIIO    | vinat  |  |
|                             |                                                   | He is a postman.                                                                                                                                                                                                                                                                                                                                                                                                                                                                                                                                                                                                                                                                                                                                                                                                                                                                                                                                                                                                                                                                                                                                                                                                                                                                                                                                                                                                                                                                                                                                                                                                                                                                                                                                                                                                                                                                   |         |          |        |  |
| 2 does Sally go home?       |                                                   |                                                                                                                                                                                                                                                                                                                                                                                                                                                                                                                                                                                                                                                                                                                                                                                                                                                                                                                                                                                                                                                                                                                                                                                                                                                                                                                                                                                                                                                                                                                                                                                                                                                                                                                                                                                                                                                                                    |         |          |        |  |
|                             | She goes home by train.<br>3 is your best friend? |                                                                                                                                                                                                                                                                                                                                                                                                                                                                                                                                                                                                                                                                                                                                                                                                                                                                                                                                                                                                                                                                                                                                                                                                                                                                                                                                                                                                                                                                                                                                                                                                                                                                                                                                                                                                                                                                                    |         |          |        |  |
|                             |                                                   |                                                                                                                                                                                                                                                                                                                                                                                                                                                                                                                                                                                                                                                                                                                                                                                                                                                                                                                                                                                                                                                                                                                                                                                                                                                                                                                                                                                                                                                                                                                                                                                                                                                                                                                                                                                                                                                                                    |         |          |        |  |
|                             | Kitty.                                            |                                                                                                                                                                                                                                                                                                                                                                                                                                                                                                                                                                                                                                                                                                                                                                                                                                                                                                                                                                                                                                                                                                                                                                                                                                                                                                                                                                                                                                                                                                                                                                                                                                                                                                                                                                                                                                                                                    |         |          |        |  |
|                             | 4 dog are there?<br>There are five dogs.          |                                                                                                                                                                                                                                                                                                                                                                                                                                                                                                                                                                                                                                                                                                                                                                                                                                                                                                                                                                                                                                                                                                                                                                                                                                                                                                                                                                                                                                                                                                                                                                                                                                                                                                                                                                                                                                                                                    |         |          |        |  |
| 5 does John go home?        |                                                   |                                                                                                                                                                                                                                                                                                                                                                                                                                                                                                                                                                                                                                                                                                                                                                                                                                                                                                                                                                                                                                                                                                                                                                                                                                                                                                                                                                                                                                                                                                                                                                                                                                                                                                                                                                                                                                                                                    |         |          |        |  |
|                             | He goes ho                                        | ne at four thirty.                                                                                                                                                                                                                                                                                                                                                                                                                                                                                                                                                                                                                                                                                                                                                                                                                                                                                                                                                                                                                                                                                                                                                                                                                                                                                                                                                                                                                                                                                                                                                                                                                                                                                                                                                                                                                                                                 |         |          |        |  |
|                             | 6                                                 | do you live?                                                                                                                                                                                                                                                                                                                                                                                                                                                                                                                                                                                                                                                                                                                                                                                                                                                                                                                                                                                                                                                                                                                                                                                                                                                                                                                                                                                                                                                                                                                                                                                                                                                                                                                                                                                                                                                                       | ?       |          |        |  |
| I live on Hong Kong Island. |                                                   |                                                                                                                                                                                                                                                                                                                                                                                                                                                                                                                                                                                                                                                                                                                                                                                                                                                                                                                                                                                                                                                                                                                                                                                                                                                                                                                                                                                                                                                                                                                                                                                                                                                                                                                                                                                                                                                                                    |         |          |        |  |
|                             | B. Look at the                                    | B. Look at the pictures. Fill in the blanks with the correct prepositions.                                                                                                                                                                                                                                                                                                                                                                                                                                                                                                                                                                                                                                                                                                                                                                                                                                                                                                                                                                                                                                                                                                                                                                                                                                                                                                                                                                                                                                                                                                                                                                                                                                                                                                                                                                                                         |         |          |        |  |
|                             | under                                             | in                                                                                                                                                                                                                                                                                                                                                                                                                                                                                                                                                                                                                                                                                                                                                                                                                                                                                                                                                                                                                                                                                                                                                                                                                                                                                                                                                                                                                                                                                                                                                                                                                                                                                                                                                                                                                                                                                 | on      | ne       | ext to |  |
|                             | 1.                                                | The rabbit is                                                                                                                                                                                                                                                                                                                                                                                                                                                                                                                                                                                                                                                                                                                                                                                                                                                                                                                                                                                                                                                                                                                                                                                                                                                                                                                                                                                                                                                                                                                                                                                                                                                                                                                                                                                                                                                                      | the     | desk.    |        |  |
|                             | 2.                                                | The dog is                                                                                                                                                                                                                                                                                                                                                                                                                                                                                                                                                                                                                                                                                                                                                                                                                                                                                                                                                                                                                                                                                                                                                                                                                                                                                                                                                                                                                                                                                                                                                                                                                                                                                                                                                                                                                                                                         | the tre | ee.      |        |  |

The ball is \_\_\_\_\_the box.

3.

4.

The apples are \_\_\_\_\_\_ the basket.

搶分練習題

C. Look at the pictures. Fill in the blanks with correct words.

\* 答案請掃描 QR code。

小一英