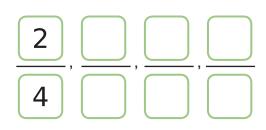

| To Toronto      | 8:00, 8: , 8: , 8: |  |
|-----------------|--------------------|--|
| To Philadelphia | 8:00, 8:, 8:       |  |

(9) Find the number pattern, and then write "Yes" or "No" to show if the set of numbers fits the pattern, Then use A, B, C, and number operations to show the number relationship.