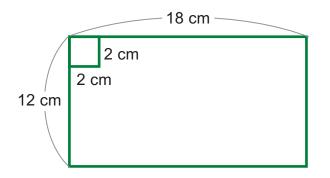

④ Write the greatest common factor for each set of numbers.

- (a) 14,42
- (b) 18,30

5 Write the least common multiple for each set of numbers.

- (a) 12,36
- (b) 18,54

小五數學

⑦ John is going to glue some squares of colored paper onto an 18 cm by 12 cm rectangle. How many 2 cm squares will fit?

Answer:

⑧ Buses bound for Toronto leave New York City every 8 minutes. Buses bound for Philadelphia leave every 12 minutes. The first buses leave for Toronto and Philadelphia at 8am.

Write the time table for both buses from 8:00 to 8:30 in the morning.