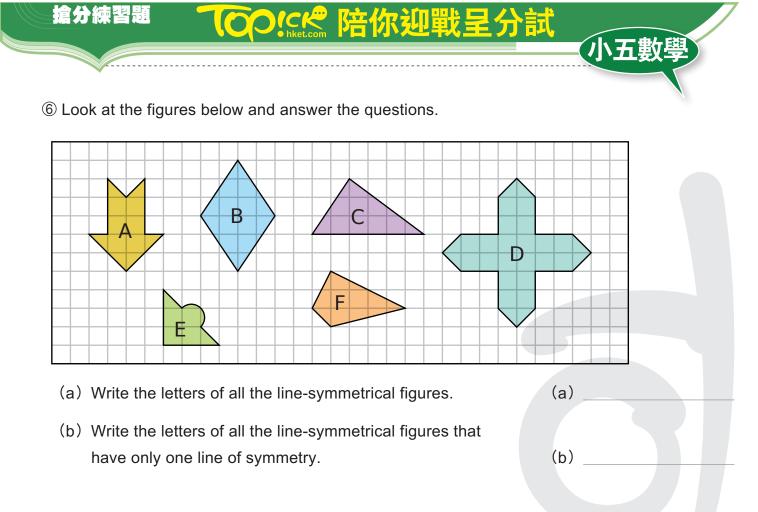

④ Write the greatest common factor for each set of numbers.

- (a) 14,42
- (b) 18,30

5 Write the least common multiple for each set of numbers.

- (a) 12,36
- (b) 18,54

小五數學

⑦ John is going to glue some squares of colored paper onto an 18 cm by 12 cm rectangle. How many 2 cm squares will fit?