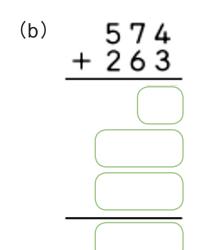

## TOO!ck 陪你迎戰呈分試

小二數學

① Find the sum by writing the correct number in each \_\_\_\_\_.

③ Choose the number cards and use them to complete the addition problem.