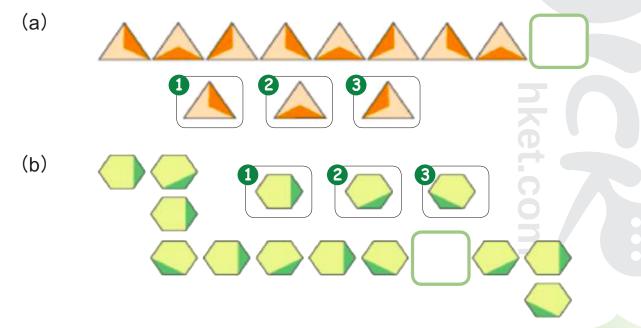

## TOO!ck 陪你迎戰呈分試

小二數學

① Find the sum by writing the correct number in each \_\_\_\_\_.

③ Choose the number cards and use them to complete the addition problem.