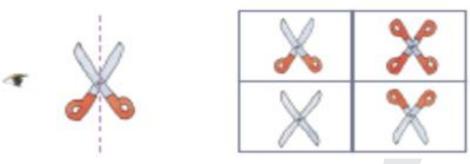

⑤ Circle the image you would see if a mirror were placed on the dotted line.

6 Find the pattern of the paired numbers. Follow the pattern and write the correct number in the blank space.

The work of the figure that completes the pattern.