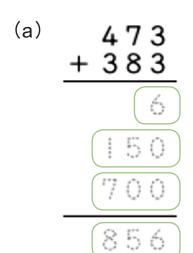

## TOO!ck 陪你迎戰呈分試

小二數學

① Find the sum by writing the correct number in each \_\_\_\_\_.

③ Choose the number cards and use them to complete the addition problem.