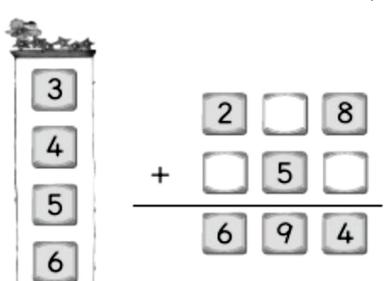

## TOO!ck 陪你迎戰呈分試

小二數學

① Find the sum by writing the correct number in each \_\_\_\_\_.

③ Choose the number cards and use them to complete the addition problem.