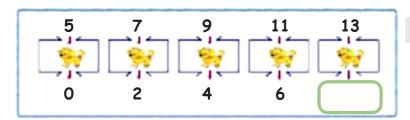

⑤ Circle the image you would see if a mirror were placed on the dotted line.

6 Find the pattern of the paired numbers. Follow the pattern and write the correct number in the blank space.

The work of the figure that completes the pattern.