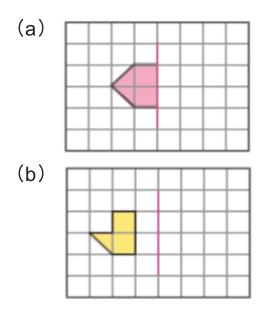

⑥ The figure below has been folded along a line of symmetry. Draw the missing half.

② Each figure has been folded along a line of symmetry.
Draw the missing half.

搶分練習題

小二數學

⑧ Solve each addition problem. Then write the letters in order in the blank spaces below, from the largest sum to the smallest.