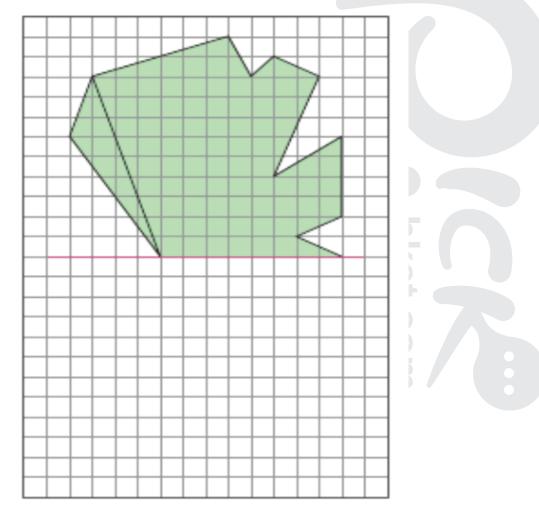

⑥ The figure below has been folded along a line of symmetry. Draw the missing half.

② Each figure has been folded along a line of symmetry.
Draw the missing half.

搶分練習題

小二數學

⑧ Solve each addition problem. Then write the letters in order in the blank spaces below, from the largest sum to the smallest.