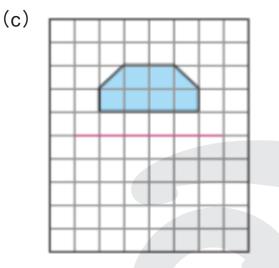

⑥ The figure below has been folded along a line of symmetry. Draw the missing half.

② Each figure has been folded along a line of symmetry.
Draw the missing half.

搶分練習題

小二數學

⑧ Solve each addition problem. Then write the letters in order in the blank spaces below, from the largest sum to the smallest.