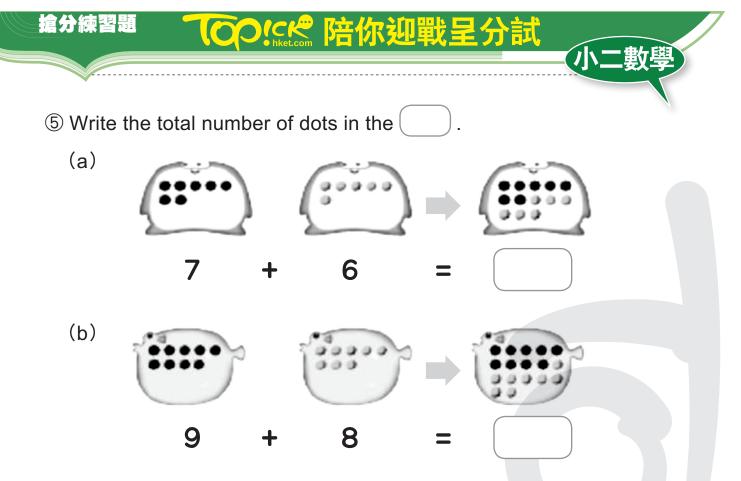

| <b>搶分練習</b>                                                                                                  |                                                                                                                                                                                                                                             | <b>陪你迎戰呈分試</b><br>小二數學 |
|--------------------------------------------------------------------------------------------------------------|---------------------------------------------------------------------------------------------------------------------------------------------------------------------------------------------------------------------------------------------|------------------------|
| <i>(</i> , )                                                                                                 | 183 + 795<br>283 + 685                                                                                                                                                                                                                      | =                      |
| ② Add.<br>(a)                                                                                                | 5<br>4<br>- 5                                                                                                                                                                                                                               | (b) 8<br>1<br>+ 1      |
| (a) $865$ (b) $529$<br>+ $67$ + $96$                                                                         |                                                                                                                                                                                                                                             |                        |
| _                                                                                                            | 12<br>120<br>800                                                                                                                                                                                                                            |                        |
| -                                                                                                            | $\left(\begin{array}{cccc} z_{1}^{d_{1}d_{2}} & z_{1}^{d_{1}d_{2}} & z_{1}^{d_{1}d_{2}} \\ z_{1}^{d_{1}d_{2}} & z_{1}^{d_{1}d_{2}} & z_{1}^{d_{1}d_{2}} \\ z_{1}^{d_{1}d_{2}} & z_{1}^{d_{1}d_{2}} & d_{2}^{d_{1}d_{2}} \end{array}\right)$ |                        |
| ④ Joseph's grandfather's orchard has 242 apples and 95 pears.<br>How many apples and pears are there in all? |                                                                                                                                                                                                                                             |                        |
| Number                                                                                                       | Sentence                                                                                                                                                                                                                                    | apples and pears       |