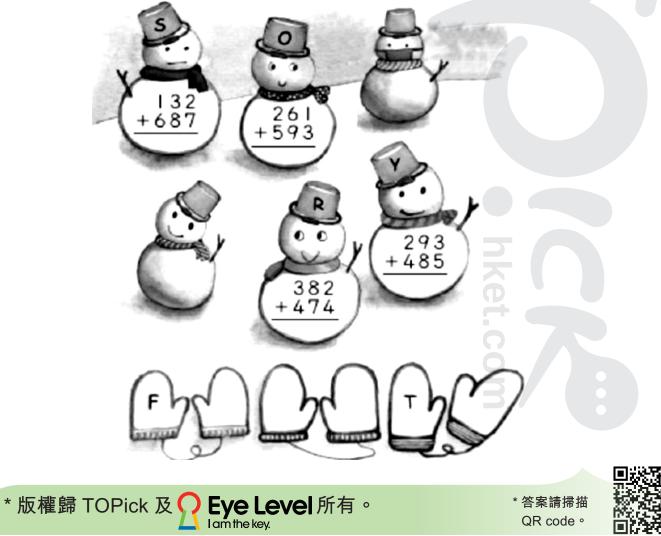

⑥ The figure below has been folded along a line of symmetry. Draw the missing half.

② Each figure has been folded along a line of symmetry.
Draw the missing half.

搶分練習題

小二數學

⑧ Solve each addition problem. Then write the letters in order in the blank spaces below, from the largest sum to the smallest.